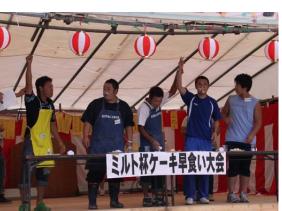

#### あ のいフェスタ2019月19日、節婦は が開催され、 (社会福祉法人新冠ほくと園 りの里野外特設会場でふ

多くの来場者が訪れ、 い者など地域の皆さんが体験や交流を通して楽 このフェスティバルは子どもからお年寄り、 会場には地域の方たちをはじめ、 賑わ いを見せました。 しめ

幕を開け、 る ふれあいフェスタは新冠中学校吹奏楽部の演奏で 「ふれあ ・ト演奏、 いの場」 カラオケ大会や後藤幸恵さんによるフ 利用者弁論発表、 として毎年開催されて 更には白熱したゲー います。

ム大会が行わ れたほか、 新冠少年判官太鼓やほたる

われ、会場は大い 太鼓の演奏も行な に盛り上がりまし

もフェスティバルが詰めかけ、今年 様々なお店を出店 テ は大盛況となりま は地域やボラン また、 イアの皆さんが 多くの来場者 会場内に