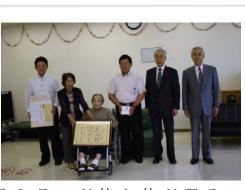

# 小泉イヨさんに百歳の 祝状を贈

理大臣から祝状と記念品る小泉イヨさんに、内閣総 協議会からは白寿の祝品た。また、新冠町社会福祉 が贈呈されました。 竹町長より伝達されま が贈呈され、 9月16日、 L

元気でお過ごし下さい えられます。 月生まれで、 小泉さんは明治4 来年百歳を迎 いつまでも 年