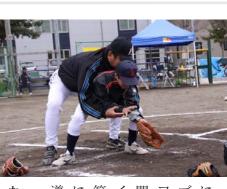

の迅速な救 災害発生時 されており

北海道日本ハムファイターズ野球教室開催

導いただきました。 に小学生と中学生をご指 の選手だった森 開催され、元日本ハムファファイターズ野球教室がブ主催の北海道日本ハム にいかっぷスポ 9月25日、 N I S P

組んでいました。 ながら、熱心に練習に取 子供たちも目を輝 か ŋ